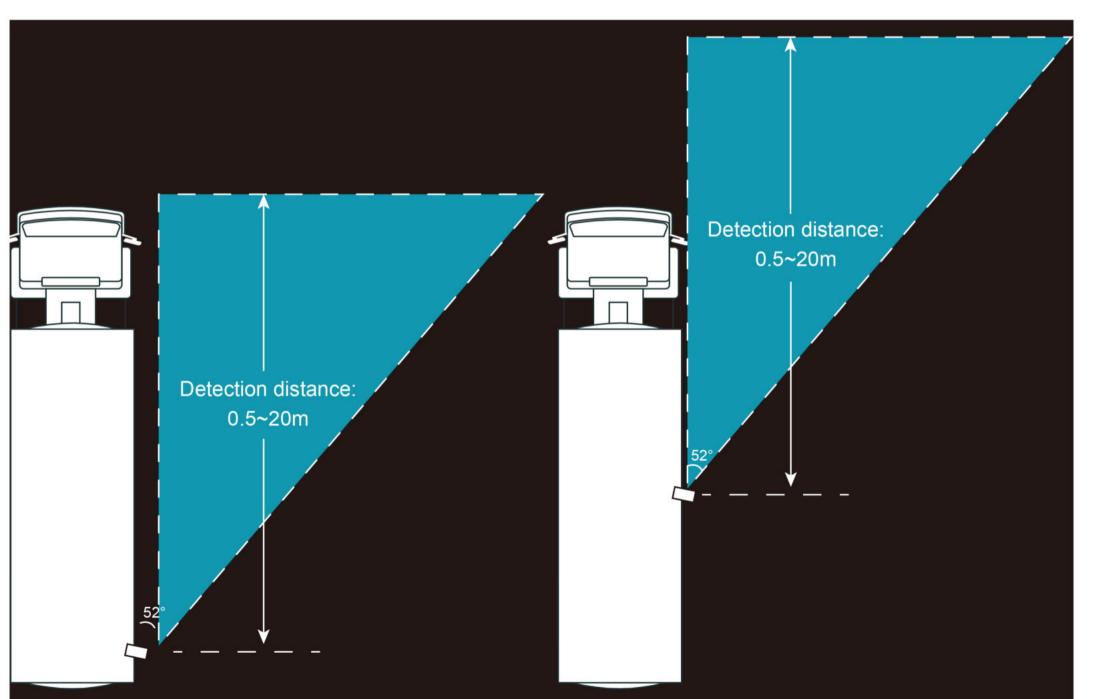

## The distance for pedestrian detection reaches up to 20 meters (Side View)

Rear view: 0.5-12m Side view: 0.5-20m

- video output (with alarming frame)
- 1080P video output (with alarming frame).
- Audio alarm output to monitors or other devices with speaker.
- Camera should be installed downward with suggested mounting height of 2.5m-3.5m for the best detection result.
- Lens parameters: Downward view camera: 1.4mm, with the horizontal angle of 170° Rear view camera: 2.3mm, with the horizontal angle of 140° Side view camera: 6mm, with the horizontal angle of 52°
- USB2.0 interface, connected to Wi-Fi modules and USB.
- Easy calibration done by phones through a web link
- Automatic upgrade via USB