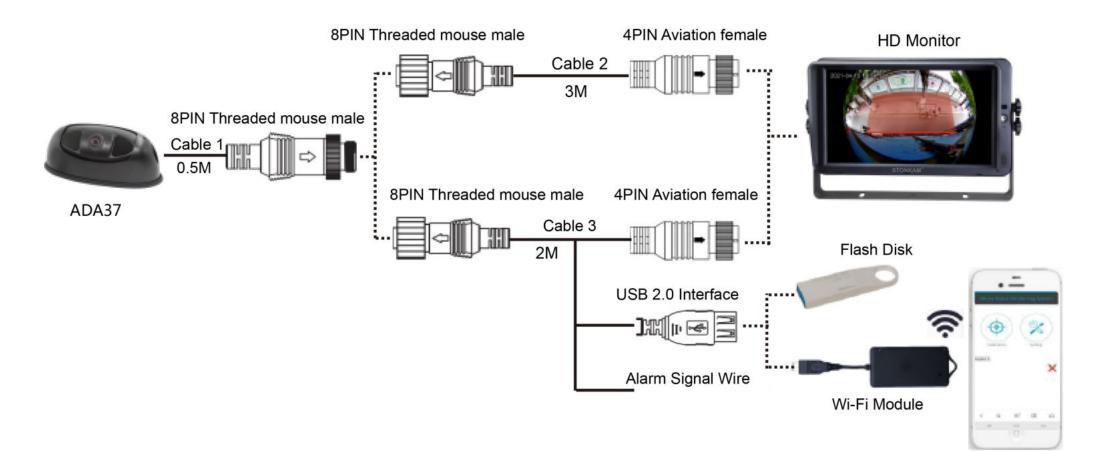

Rear view: 0.5-12m Side view: 0.5-20m

- video output (with alarming frame)
- 1080P video output (with alarming frame).
- Audio alarm output to monitors or other devices with speaker.
- Camera should be installed downward with suggested mounting height of 2.5m-3.5m for the best detection result.
- Lens parameters: Downward view camera: 1.4mm, with the horizontal angle of 170° Rear view camera: 2.3mm, with the horizontal angle of 140° Side view camera: 6mm, with the horizontal angle of 52°
- USB2.0 interface, connected to Wi-Fi modules and USB.
- Easy calibration done by phones through a web link
- Automatic upgrade via USB

## Specification

|                                     | Downward view                                                                                                                                           | Side view | Rear view    |
|-------------------------------------|---------------------------------------------------------------------------------------------------------------------------------------------------------|-----------|--------------|
| Focus / Horizontal<br>Viewing Angle | 1.4mm/170°                                                                                                                                              | 6mm / 52° | 2.3mm / 140° |
| Detection Distance                  | 3 x 6m                                                                                                                                                  | 0.5 ~20m  | 0.5~12m      |
| Supply Voltage                      | DC10V~32V                                                                                                                                               |           |              |
| Max. Consumption                    | 320mA                                                                                                                                                   |           |              |
| Video Format                        | 1920×1080/25f or 1920×1080/30f                                                                                                                          |           |              |
| Video Output                        | AHD(1.0Vp-p,75Ohm)                                                                                                                                      |           |              |
| Audio Output                        | Warning sound signal output                                                                                                                             |           |              |
| Working Temperature                 | -20 ~ +70°C                                                                                                                                             |           |              |
| Storage Temperature                 | -40 ~ +85°C -30 ~ +80°C                                                                                                                                 |           |              |
| Waterproof Rating                   | IP69K                                                                                                                                                   |           |              |
| Size                                | 139.7 x 63.2 x 53.5mm                                                                                                                                   |           |              |
| Weight                              | 386g                                                                                                                                                    |           |              |
| Housing Color                       | Black                                                                                                                                                   |           |              |
| Connector                           | 8Pin mouse male connector, 4Pin aviation female connector (power, video, audio) on transition cable, USB2.0 female connector, I/O wire for alarm output |           |              |