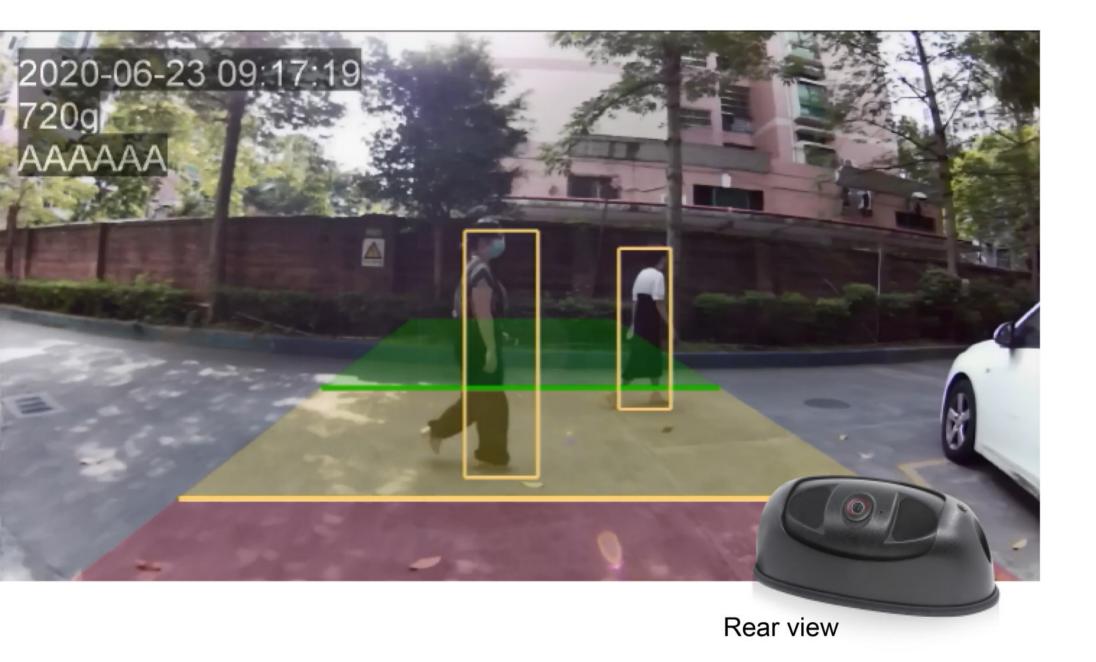

## Detecting and warning in all-round vision includes downward view, side view and rear view

HD intelligent pedestrian detection camera provides automatic alarm information to drivers (1080P video output, pedestrian alarming frame), and reduces the risks of accidents.

#### Pedestrian Detection range (Downward view): 3m x 6m

Detection range: 3×6m