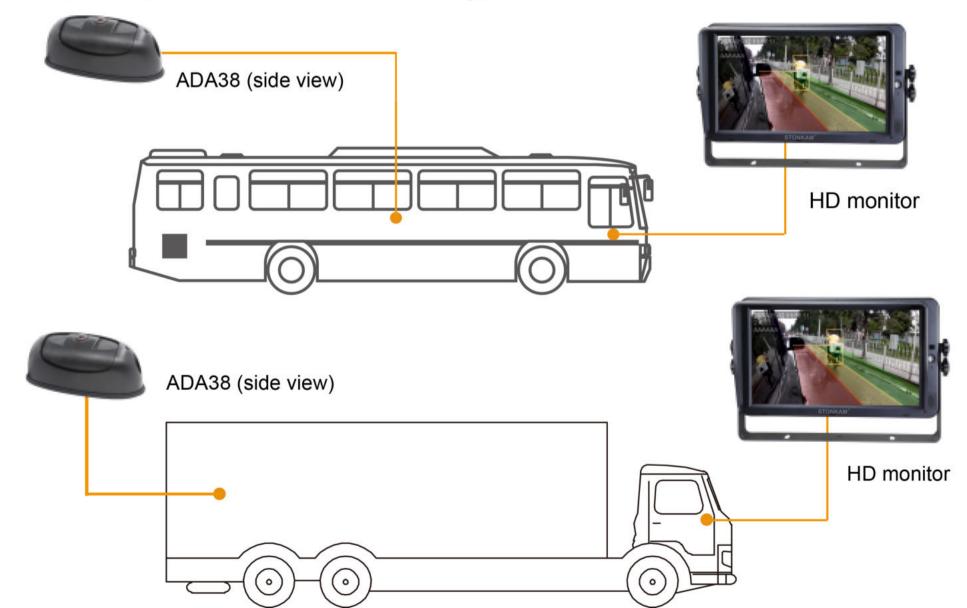

## Application

pedestrian detection camera is fit for various vehicles, such as buses, coaches, trucks, and construction machinery, etc.

#### pedestrian detection camera is fit for various vehicles, such as buses,

coaches, trucks, and construction machinery, etc.