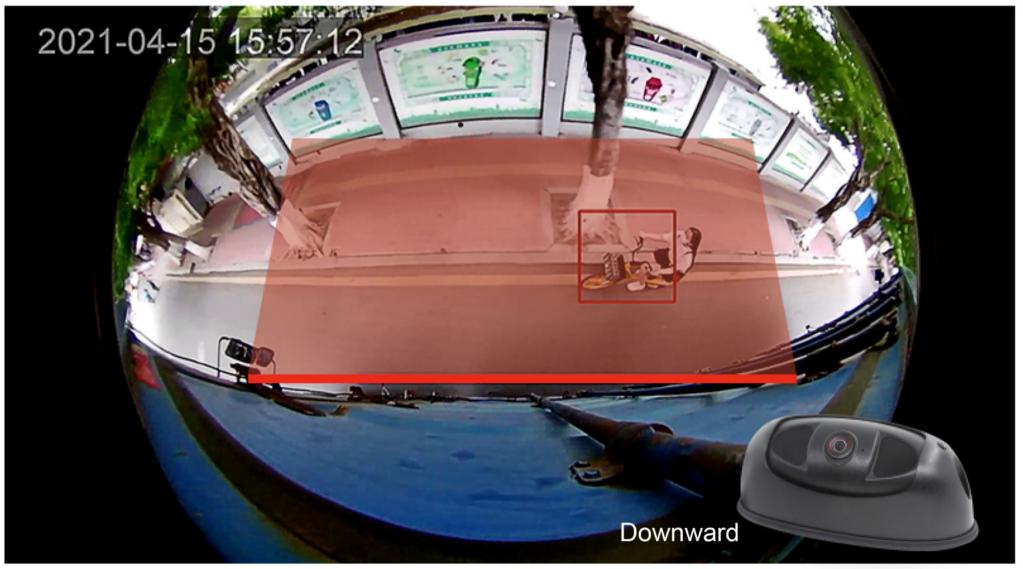

|           |              |
| Connector                           | 8Pin mouse male connector, 4Pin aviation female connector (power, video, audio) on transition cable, USB2.0 female connector, I/O wire for alarm output |           |              |

## AI algorithm

HD intelligent pedestrian detection system adopts deep learning technology for intelligent and accurate pedestrian detection.



## Detecting and warning in all-round vision includes downward view, side view and rear view

HD intelligent pedestrian detection camera provides automatic alarm information to drivers (1080P video output, pedestrian alarming frame), and reduces the risks of accidents.







#### Pedestrian Detection range (Downward view): 3m x 6m



Detection range: 3×6m

## The distance for pedestrian detection reaches up to 20 meters (Side View)



### **IP69K** waterproof, weatherproof and durable





When the camera is installed on the two sides, it's recommended to be at 2.5m-3.5m height for downward view, and 1.0m-1.6m for forward side view.





Mobile phones can connect with the camera via the external Wi-Fi module, and calibrate & set up the camera.



## Application

pedestrian detection camera is fit for various vehicles, such as buses, coaches, trucks, and construction machinery, etc.



## Application

pedestrian detection camera is fit for various vehicles, such as buses, coaches, trucks, and construction machinery, etc.







#### pedestrian detection c