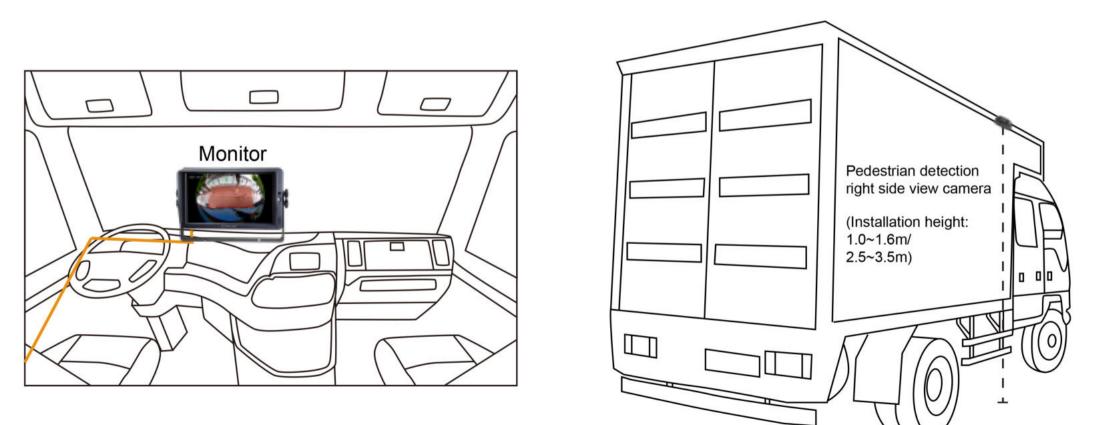

### **IP69K** waterproof, weatherproof and durable

When the camera is installed on the two sides, it's recommended to be at 2.5m-3.5m height for downward view, and 1.0m-1.6m for forward side view.

Mobile phones can connect with the camera via the external Wi-Fi module, and calibrate & set up the camera.