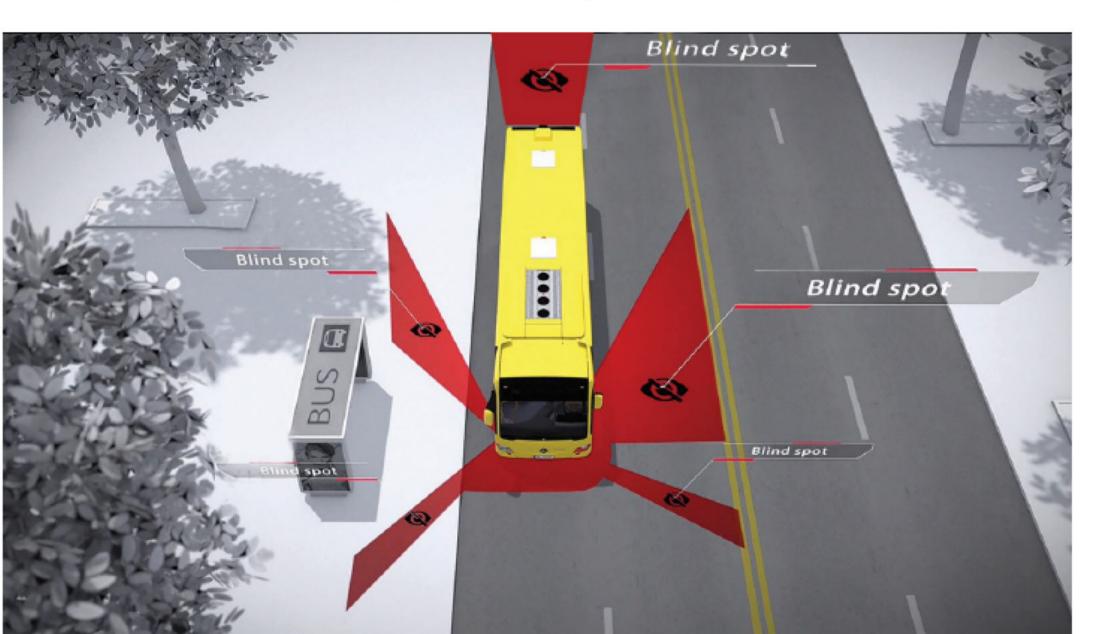

## ? Are you bothered by following issues?

- How to deal with blind spots when taking a turn or changing lanes?
- How can drivers be warned of pedestrians or cyclists on road?

# Here is a solution for problems above---an intelligent pedestrian detection camera!

Pedestrian Detection Camera provides HD pictures of areas around the vehicle, including those not covered by traditional mirrors. With deep learning technology, it detects pedestrians and cyclists and sends out audio & visual alarms in real time. In this way, drivers could avoid running onto pedestrians when taking turns or reversing.

## Detecting and warning in all-round vision includes downward view, side view and rear view

HD intelligent pedestrian detection camera provides automatic alarm information to drivers (1080P video output, pedestrian alarming frame), and reduces the risks of accidents.