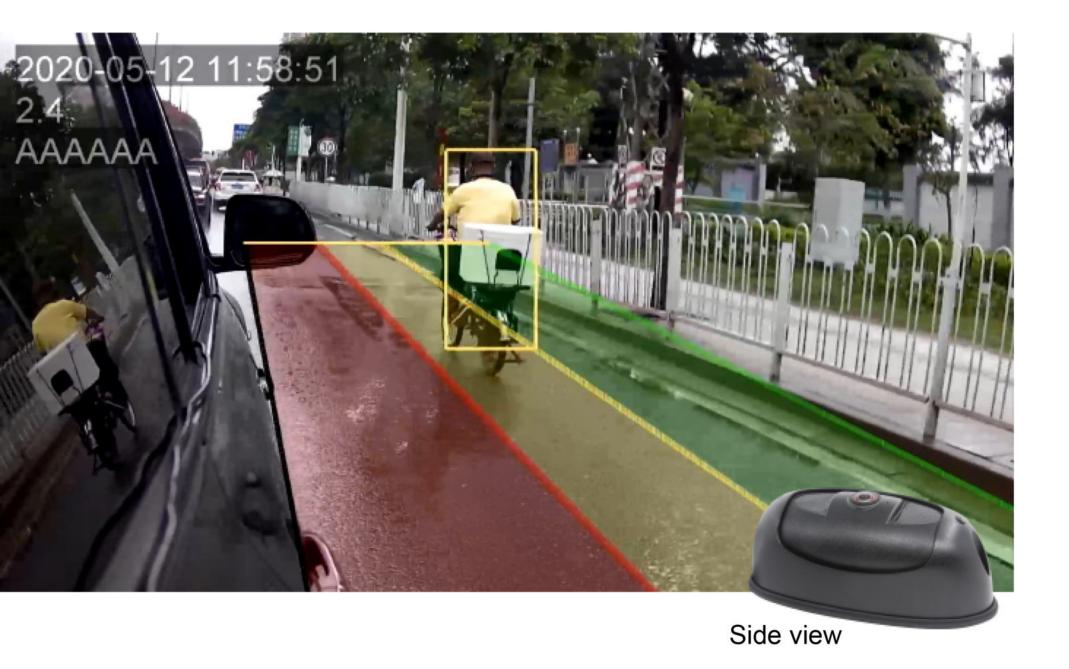

|           |              |
| Connector                           | 8Pin mouse male connector, 4Pin aviation female connector (power, video, audio) on transition cable, USB2.0 female connector, I/O wire for alarm output |           |              |

## AI algorithm

HD intelligent pedestrian detection system adopts deep learning technology for intelligent and accurate pedestrian detection.



## Detecting and warning in all-round vision includes downward view, side view and rear view

HD intelligent pedestrian detection camera provides automatic alarm information to drivers (1080P video output, pedestrian alarming frame), and reduces the risks of accidents.







#### Pedestrian Detection range (Downward view): 3m x 6m



Detection range: 3×6m

## The distance for pedestrian detection reaches up to 20 meters (Side View)



### **IP69K** waterproof, weatherproof and durable





When the camera is installed on the two sides, it's recommended to be at 2.5m-3.5m height for downward view, and 1.0m-1.6m for forward side view.





Mobile phones can connect with the camera via the external Wi-Fi module, and calibrate & set up the camera.



## Application

pedestrian detection camera is fit for various vehicles, such as buses, coaches, trucks, and construction machinery, etc.



## Application

pedestrian detection camera is fit for various vehicles, such as buses, coaches, trucks, and construction machinery, etc.







#### pedestrian detection cam