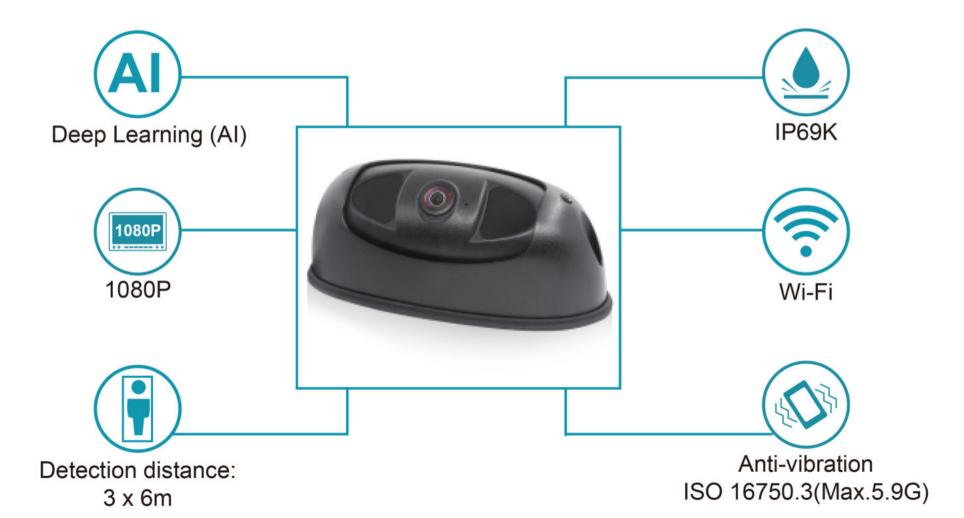

#### Features

- Detecting vulnerable road users and warning drivers
- Waterproof and dustproof rating: IP69K, anti-vibration rating: ISO 16750-3(5.9G).
- Pedestrian detection range: Downward view: 3m x 6m.

Rear view: 0.5-12m Side view: 0.5-20m

- video output (with alarming frame)
- 1080P video output (with alarming frame).
- Audio alarm output to monitors or other devices with speaker.
- Camera should be installed downward with suggested mounting height of 2.5m-3.5m for the best detection result.
- Lens parameters: Downward view camera: 1.4mm, with the horizontal angle of 170° Rear view camera: 2.3mm, with the horizontal angle of 140° Side view camera: 6mm, with the horizontal angle of 52°
- USB2.0 interface, connected to Wi-Fi modules and USB.
- Easy calibration done by phones through a web link
- Automatic upgrade via USB

## AI algorithm

HD intelligent pedestrian detection system adopts deep learning technology for intelligent and accurate pedestrian detection.