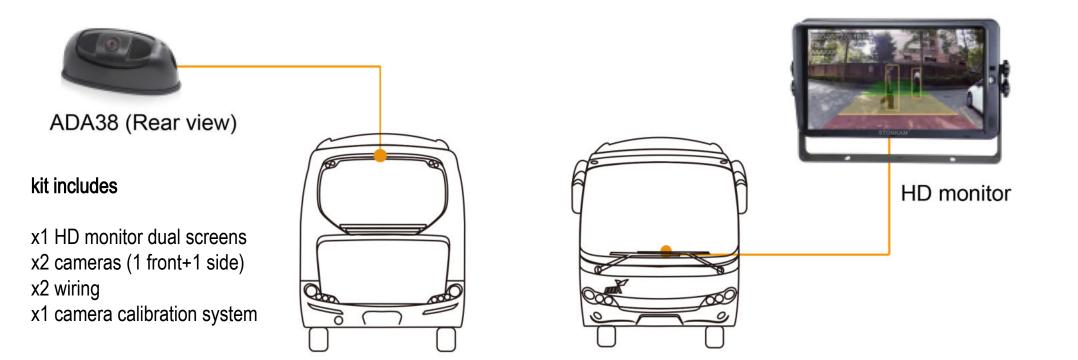

## Application

pedestrian detection camera is fit for various vehicles, such as buses, coaches, trucks, and construction machinery, etc.

#### pedestrian detection camera is fit for various vehicles, such as buses,

coaches, trucks, and construction machinery, etc.