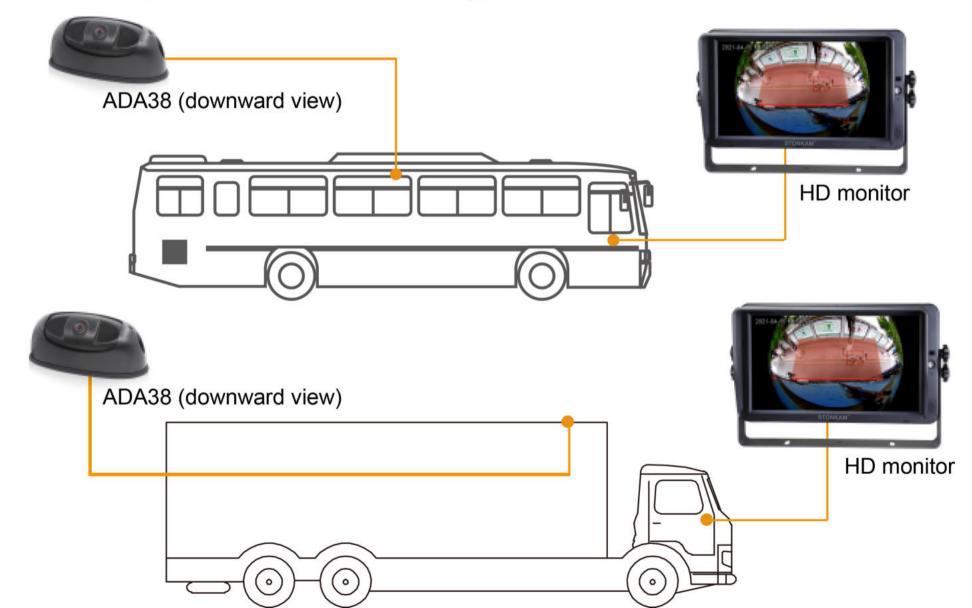

## Application

pedestrian detection camera is fit for various vehicles, such as buses, coaches, trucks, and construction machinery, etc.

#### pedestrian detection camera is fit for various vehicles, such as buses,

coaches, trucks, and construction machinery, etc.